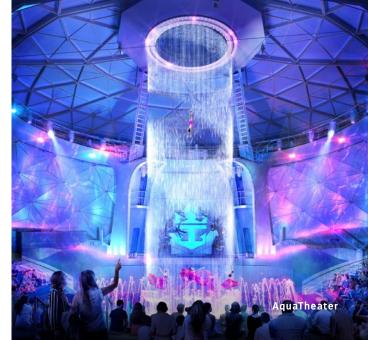

#### MUCH TO DO AFTER DARK

An evening onboard Star of the Seas® is a night full of non-stop entertainment.

- Royal Theater Prepare to be amazed by incredible multimedia productions
- Absolute Zero World-class ice skaters whose stunts will leave you breathless
- AquaTheater Spectacular high-diving shows and cutting-edge 3D flying technology in the AquaDome™
- Royal Promenade A two-story, pulsing social boulevard with 15 bars and restaurants, shops and more
- Nightlife Bars, lounges and nightclubs that never have a cover, including comedy, dancing at Boleros, Playmakers™ Sports Bar and Arcade, and Lou's Jazz 'n Blues™
- Casino Royale<sup>SM</sup> Lady Luck awaits at slots, tables and tournaments
- Music Hall Live bands, dancing, signature parties and 60s inspired decor
- Spotlight<sup>sM</sup> Karaoke Get mic'd up and max out the hits on the main stage with a dedicated MC or in a private room
- 1400<sup>™</sup> Lobby Bar Sip upscale cocktails inside overlooking the Royal Promenade, or the waves on the outdoor terrace
- Overlook<sup>™</sup> Lounge Take in sweeping views while enjoying masterfully mixed cocktails in the AquaDome
- Rye and Bean<sup>™</sup> Perk up your night with coffee and tea-infused libations from this stimulating hotspot
- Dueling Pianos<sup>™</sup> It's a battle of the baby grands at the first-of-its-kind bar in the fleet