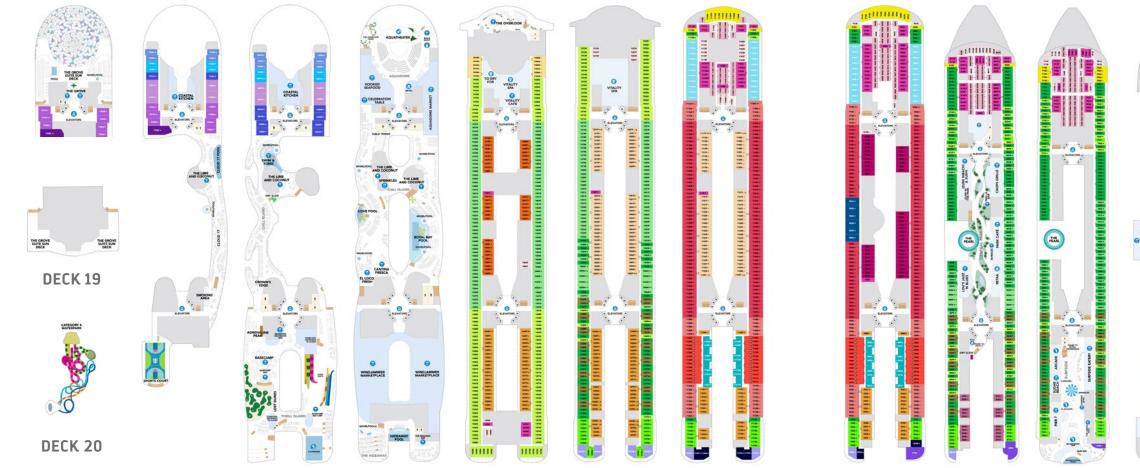

# ACCOMMODATIONS

Total Staterooms: 2,805

#### WIDE RANGE OF STATEROOMS

Star of the Seas<sup>™</sup> offers a wide variety of accommodations, from balcony staterooms to suites, connecting staterooms, and luxurious, two-level lofts.

# **GREAT SPACES FOR MEMORABLE GATHERINGS**

EVENT VENUES

Whether relaxed celebrations or all-out formal affairs, Star of the Seas offers a variety of revolutionary venues and dedicated meeting facilities that suit any occasion — and impress every group.