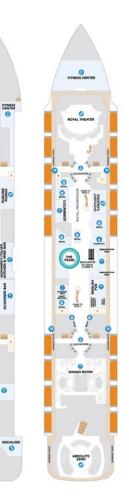

**DECK 12 DECK 11** 

0 0

PEAR

#### AT-A-GLANCE

- Maiden voyage: August 2025 Rock Climbing Wall
- Gross tonnage: 250,800
- Staterooms: 2,805
- Guest capacity: 7,514
- Crew to serve you: 2,350 8 neighborhoods
- 26 dining options
- Pools and Whirlpools
- Dining Venue
- Entertainment Area
- Bars & Lounges Kids & Teens Area
- 🕝 Pool
- 🚱 Spa
- Fitness

- FlowRider Surf Simulator
- Ice-skating rink
- Hideaway Pool
- Crown's Edge
- Laser Tag
- Running Track Rock Climbing Wall FlowRider® • Guest Services Conference Center
- Shopping
- O Casino Royale<sup>™</sup>