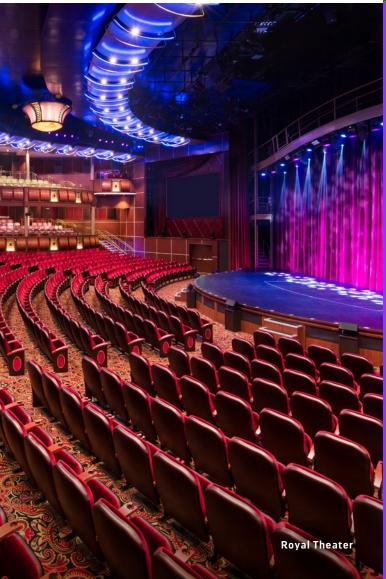

#### MUCH TO DO AFTER DARK

An evening onboard Star of the Seas® is a night full of non-stop entertainment.

- Royal Theater Prepare to be amazed by incredible multimedia productions
- Absolute Zero World-class ice skaters whose stunts will leave you breathless
- AquaTheater Spectacular high-diving shows and cutting-edge 3D flying technology in the AquaDome™
- Royal Promenade A two-story, pulsing social boulevard with 15 bars and restaurants, shops and more
- Nightlife Bars, lounges and nightclubs that never have a cover, including comedy, dancing at Boleros, Playmakers™ Sports Bar and Arcade, and Lou's Jazz 'n Blues™
- Casino Royale<sup>SM</sup> Lady Luck awaits at slots, tables and tournaments
- Music Hall Live bands, dancing, signature parties and 60s inspired decor
- Spotlight<sup>sM</sup> Karaoke Get mic'd up and max out the hits on the main stage with a dedicated MC or in a private room
- 1400<sup>™</sup> Lobby Bar Sip upscale cocktails inside overlooking the Royal Promenade, or the waves on the outdoor terrace
- Overlook<sup>™</sup> Lounge Take in sweeping views while enjoying masterfully mixed cocktails in the AquaDome
- Rye and Bean<sup>™</sup> Perk up your night with coffee and tea-infused libations from this stimulating hotspot
- Dueling Pianos<sup>™</sup> It's a battle of the baby grands at the first-of-its-kind bar in the fleet

|                                           | Royal Theater* — Our dramatic main theater                        |
|-------------------------------------------|-------------------------------------------------------------------|
| THEATERS                                  | Absolute Zero* — Ice-skating rink and multip with stadium seating |
| NEIGHBORHOODS'                            | Surfside — Outdoor pools, bars, restaurants, and more             |
| NEIGHBORHUUDS                             | The Hideaway — Dramatic aft-facing views, in for adults           |
|                                           | Quantum Conference Room                                           |
| CONFERENCE<br>CENTER"                     | Oasis Conference Room                                             |
|                                           | Quantum + Oasis Conference Rooms                                  |
|                                           | Voyager Conference Room                                           |
|                                           | Oasis + Voyager Conference Rooms                                  |
|                                           | Cloud 17 — An upscale retreat tucked away or                      |
|                                           | All Rooms Combined                                                |
| BARS<br>CLUBS<br>LOUNGES                  | Music Hall — Spirit of rock and roll with shows                   |
|                                           | The Attic — Family shows, adult comedy, gue                       |
|                                           | <b>Dueling Pianos*</b> — Sing-alongs with nightly p               |
|                                           | Boleros — Follow the Latin beat and cool dow                      |
|                                           | Spotlight Karaoke — Karaoke lounge with pri                       |
|                                           | Lou's Jazz 'n Blues* — Soulful sounds and sip                     |
|                                           | The Hideaway Bar — Beach club bar with the                        |
|                                           | The Overlook - Two levels of ocean views and                      |
|                                           | <b>Overlook Pods^</b> — Five elevated hangout spot                |
| o privatization of vonuos is available un | on request and requires ship approval                             |