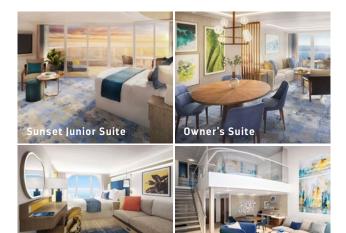

#### WIDE RANGE OF STATEROOMS

Star of the Seas<sup>™</sup> offers a wide variety of accommodations, from balcony staterooms to suites, connecting staterooms, and luxurious, two-level lofts.

#### SUITES

- RL Roval Loft Suite
- UL Ultimate Family Suite Townhouse
- IL Icon Loft Suite
- L Icon Loft Suite Accessible
- OS Owner's Suite
- SN Sunset Corner Suite
- SS Sunset Suite
- IG Infinite Grand Suite
- GS Grand Suite
- **VP** Ocean View Panoramic Suite (No Balcony)
- **JY** Sky Junior Suite
- **JY** Sky Junior Suite Accessible
- JT Sunset Junior Suite
- SF Surfside Family Suite
- SF Surfside Family Suite Accessible
- IS Iunior Suite