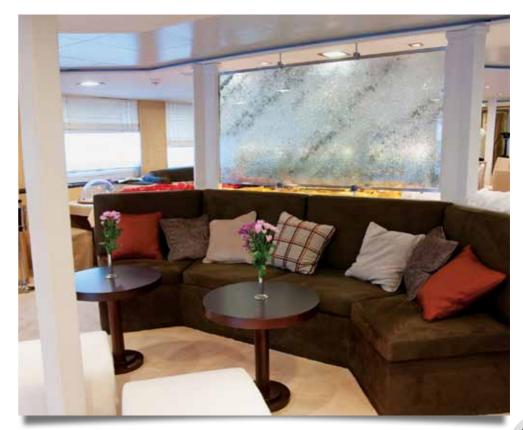

A spacious lounge with classy seating and an American Bar leads into a dining area decorated with warm colors. Both areas offer large windows providing for the most beautiful views of all destinations the ship cruises to. The 200m² sundeck offers a shaded outdoor area for all day dining and a bar as well as sun chairs and loungers. The swimming platform on Harmony V stern allows for easy access to the ship and for a wide range of sea related activities.

## Harmony V