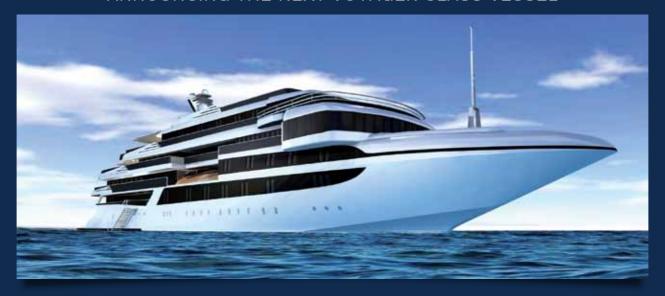

## ANNOUNCING THE NEXT VOYAGER CLASS VESSEL

## The Voyager Pride | 45 Cabins | Delivery 2017

45 staterooms | 5 categories • Length/Breadth/Draft in ft: 246x43x12 • Length/Breadth/Draft in mt: 75x13x3,6 • Sundeck with Jacuzzi • Open air bar & lounge area • Outdoor dining area • Observation lounge with piano bar, Library & internet corner • Indoor dining area • Mini spa suite • Gym • Swimming platform with plunge pool.