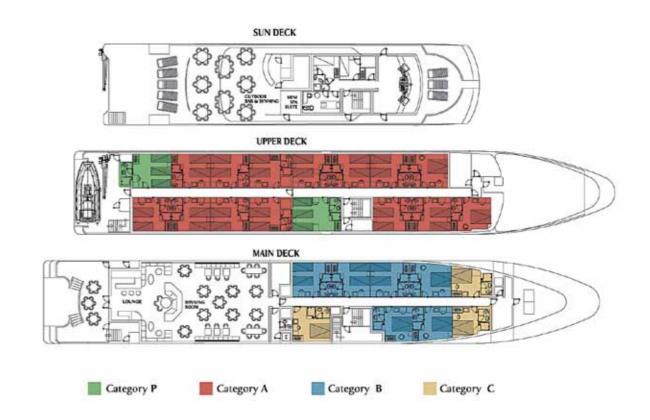

## Facts at a glance:

**Ship Type:** Motor Yacht

V Launch year: 2009

Length/Breadth/Draft in ft.: 179x26.9x9.84

Length/Breadth/Draft in m.: 55x8.20x3

✓ Cabins: 25. All cabins are located on main and upper deck and feature windows. They all have bathroom with shower, individually controlled A/C, piped music, TV (Satellite channels), telephone for internal use, mini safe, mini fridge, hairdryer, adapters (220V).

Public areas: Outdoor/Indoor Dining Area & bar, Indoor Lounge with reception. Mini spa suite on Sundeck with massage, facial and nail treatments. WI-FI (available at a charge).