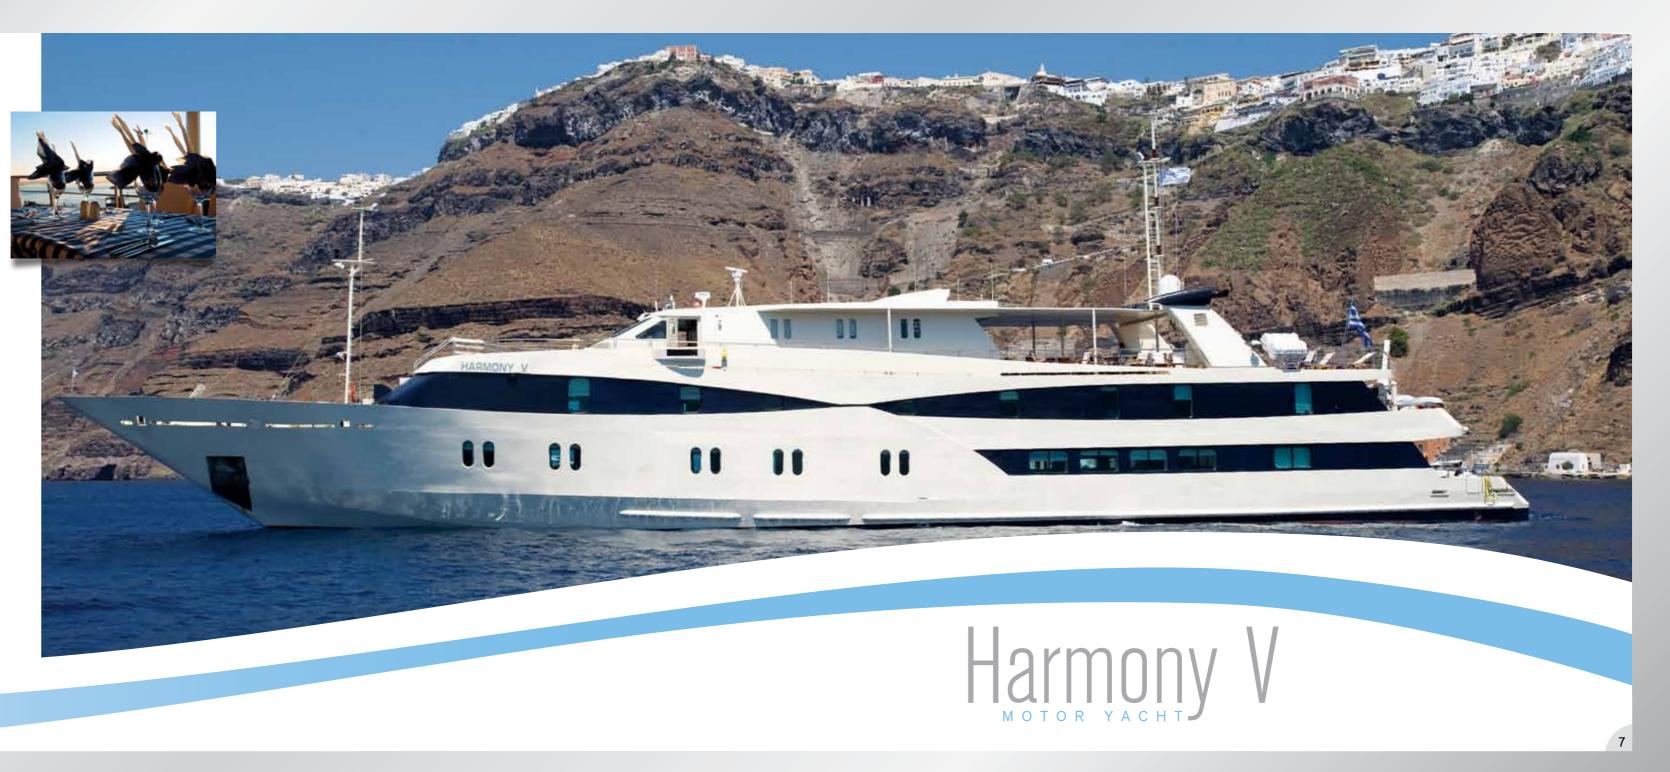

The Variety Cruises Small Ships

Harmony V is a modern vessel with a sleek high-tech look very similar to the private yachts to be found in the famous ports of the world. The 55 meter long/8.2 meter wide Mega Yacht was launched in June 2009 and complies with SOLAS safety regulations while its powerful engines, generators and state of the art twin stabilizers will allow for safe and comfortable cruising.

## Harmony V

## Facts at a glance:

**Ship Type:** Motor Yacht

V Launch year: 2009

Length/Breadth/Draft in ft.: 179x26.9x9.84

Length/Breadth/Draft in m.: 55x8.20x3

✓ Cabins: 25. All cabins are located on main and upper deck and feature windows. They all have bathroom with shower, individually controlled A/C, piped music, TV (Satellite channels), telephone for internal use, mini safe, mini fridge, hairdryer, adapters (220V).