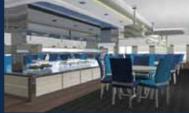

A spacious lounge with classy seating and an American Bar leads into a dining area decorated with warm colors. Both areas offer large windows providing for the most beautiful views of all destinations the ship cruises to. The 200m² sundeck offers a shaded outdoor area for all day dining and a bar as well as sun chairs and loungers. The swimming platform on Harmony V stern allows for easy access to the ship and for a wide range of sea related activities.

Public areas: Outdoor/Indoor Dining Area & bar, Indoor Lounge with reception. Mini spa suite on Sundeck with massage, facial and nail treatments. WI-FI (available at a charge).