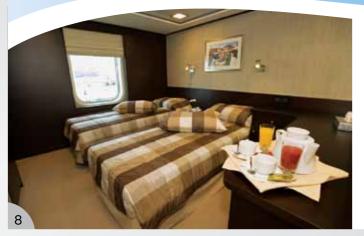

## Facts at a glance:

**Ship Type:** Motor Yacht

V Launch year: 2009

Length/Breadth/Draft in ft.: 179x26.9x9.84

Length/Breadth/Draft in m.: 55x8.20x3

✓ Cabins: 25. All cabins are located on main and upper deck and feature windows. They all have bathroom with shower, individually controlled A/C, piped music, TV (Satellite channels), telephone for internal use, mini safe, mini fridge, hairdryer, adapters (220V).