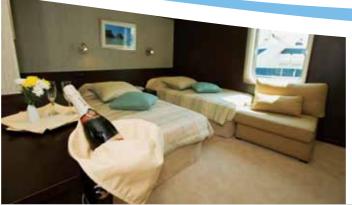

## Facts at a glance:

**Ship Type:** Motor Yacht

V Launch year: 2009

Length/Breadth/Draft in ft.: 179x26.9x9.84

Length/Breadth/Draft in m.: 55x8.20x3

✓ Cabins: 25. All cabins are located on main and upper deck and feature windows. They all have bathroom with shower, individually controlled A/C, piped music, TV (Satellite channels), telephone for internal use, mini safe, mini fridge, hairdryer, adapters (220V).