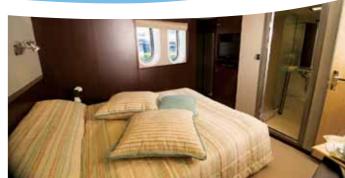

## Facts at a glance:

**Ship Type:** Motor Yacht

V Launch year: 2009

Length/Breadth/Draft in ft.: 179x26.9x9.84

Length/Breadth/Draft in m.: 55x8.20x3

✓ Cabins: 25. All cabins are located on main and upper deck and feature windows. They all have bathroom with shower, individually controlled A/C, piped music, TV (Satellite channels), telephone for internal use, mini safe, mini fridge, hairdryer, adapters (220V).