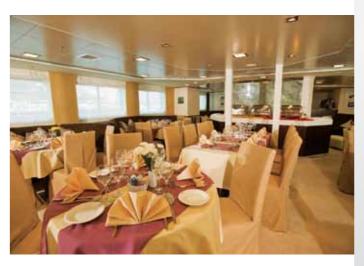

A spacious lounge with classy seating and an American Bar leads into a dining area decorated with warm colors. Both areas offer large windows providing for the most beautiful views of all destinations the ship cruises to. The 200m² sundeck offers a shaded outdoor area for all day dining and a bar as well as sun chairs and loungers. The swimming platform on Harmony V stern allows for easy access to the ship and for a wide range of sea related activities.