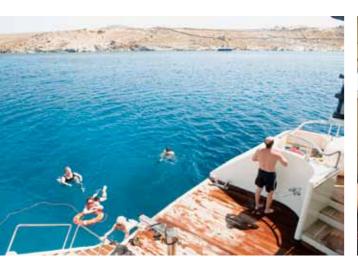

A spacious lounge with classy seating and an American Bar leads into a dining area decorated with warm colors. Both areas offer large windows providing for the most beautiful views of all destinations the ship cruises to. The 200m² sundeck offers a shaded outdoor area for all day dining and a bar as well as sun chairs and loungers. The swimming platform on Harmony V stern allows for easy access to the ship and for a wide range of sea related activities.