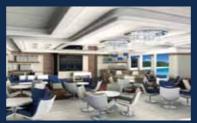

A spacious lounge with classy seating and an American Bar leads into a dining area decorated with warm colors. Both areas offer large windows providing for the most beautiful views of all destinations the ship cruises to. The 200m² sundeck offers a shaded outdoor area for all day dining and a bar as well as sun chairs and loungers. The swimming platform on Harmony V stern allows for easy access to the ship and for a wide range of sea related activities.

Public areas: Outdoor/Indoor Dining Area & bar, Indoor Lounge with reception. Mini spa suite on Sundeck with massage, facial and nail treatments. WI-FI (available at a charge).

## The Voyager Pride | 45 Cabins | Delivery 2017

45 staterooms | 5 categories • Length/Breadth/Draft in ft: 246x43x12 • Length/Breadth/Draft in mt: 75x13x3,6 • Sundeck with Jacuzzi • Open air bar & lounge area • Outdoor dining area • Observation lounge with piano bar, Library & internet corner • Indoor dining area • Mini spa suite • Gym • Swimming platform with plunge pool.