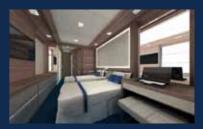

## Facts at a glance:

**Ship Type:** Motor Yacht

V Launch year: 2009

Length/Breadth/Draft in ft.: 179x26.9x9.84

Length/Breadth/Draft in m.: 55x8.20x3

✓ Cabins: 25. All cabins are located on main and upper deck and feature windows. They all have bathroom with shower, individually controlled A/C, piped music, TV (Satellite channels), telephone for internal use, mini safe, mini fridge, hairdryer, adapters (220V).