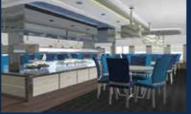

## ANNOUNCING THE NEXT VOYAGER CLASS VESSEL

## The Voyager Pride | 45 Cabins | Delivery 2018

45 staterooms | 5 categories • Length/Breadth/Draft in ft: 246x43x12 • Length/Breadth/Draft in mt: 75x13x3,6 • Sundeck with Jacuzzi • Open air bar & lounge area • Outdoor dining area • Observation lounge with piano bar, Library & internet corner • Indoor dining area • Mini spa suite • Gym • Swimming platform with plunge pool.