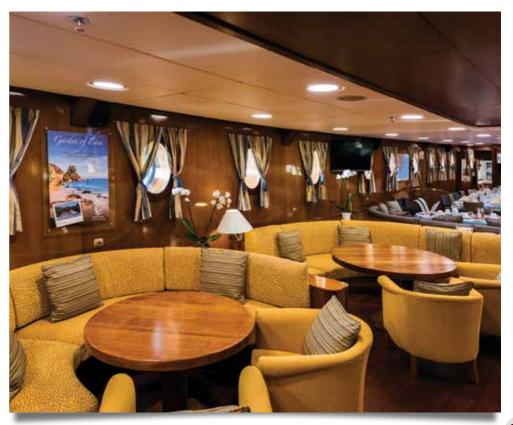

The Variety Cruises Small Ships

48-meter Galileo is a classic steel hull motor sailer, with spacious and well appointed interiors renovated in 2016.

At the main deck, a lounge area with an American bar leads into a warm and elegant dining room finished with wood and leather. Guests on Galileo enjoy the most a shaded outdoor deck area with an outdoor bar and the ship's sun deck equipped with sun beds and deckchairs. The Galileo's 25 outside guest cabins are located on Upper and Lower Decks, all with large portholes. Elegantly decorated, they have either twin or queen sized beds and bathrooms with showers en suite. All cabins are fully air-conditioned and offer storage space, radio music controls and telephones (for internal use).

▶ Public areas: Indoor Dining Area, bar & lounge, Outdoor bar, Reception, Sundeck with loungers and chairs. WI-FI (available at a charge).