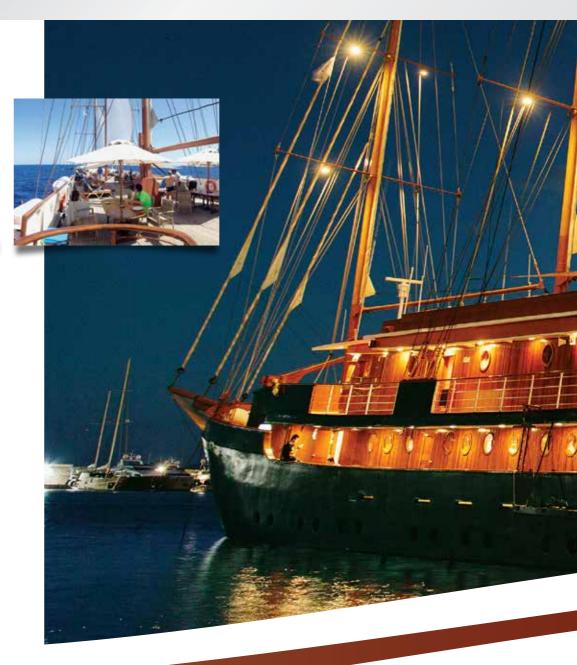

The Variety Cruises Small Ships

48-meter Galileo is a classic steel hull motor sailer, with spacious and well appointed interiors renovated in 2016.

At the main deck, a lounge area with an American bar leads into a warm and elegant dining room finished with wood and leather. Guests on Galileo enjoy the most a shaded outdoor deck area with an outdoor bar and the ship's sun deck equipped with sun beds and deckchairs. The Galileo's 25 outside guest cabins are located on Upper and Lower Decks, all with large portholes. Elegantly decorated, they have either twin or queen sized beds and bathrooms with showers en suite. All cabins are fully air-conditioned and offer storage space, radio music controls and telephones (for internal use).