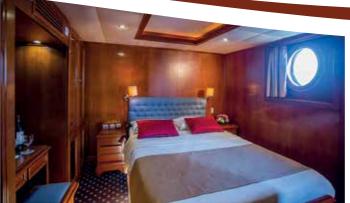

The Variety Cruises Small Ships

48-meter Galileo is a classic steel hull motor sailer, with spacious and well appointed interiors renovated in 2016.

At the main deck, a lounge area with an American bar leads into a warm and elegant dining room finished with wood and leather. Guests on Galileo enjoy the most a shaded outdoor deck area with an outdoor bar and the ship's sun deck equipped with sun beds and deckchairs. The Galileo's 25 outside guest cabins are located on Upper and Lower Decks, all with large portholes. Elegantly decorated, they have either twin or queen sized beds and bathrooms with showers en suite. All cabins are fully air-conditioned and offer storage space, radio music controls and telephones (for internal use).

## Facts at a glance:

V Ship Type: Motor Sailer

Length/Breadth/Draft in ft.: 157x32,8x9,2

Length/Breadth/Draft in m.: 48x10,5x2,8

✓ Cabins: 25. All cabins are located on upper and lower deck and feature large portholes
and portholes. They all have bathroom with shower, individually controlled A/C, piped
music, flat screen TV, telephone for internal use, mini safe, hairdryer, adapters (220V).