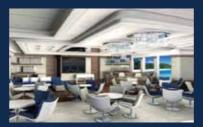

## ANNOUNCING THE NEXT VOYAGER CLASS VESSEL

## The Voyager Pride | 45 Cabins | Delivery 2018

45 staterooms | 5 categories • Length/Breadth/Draft in ft: 246x43x12 • Length/Breadth/Draft in mt: 75x13x3,6 • Sundeck with Jacuzzi • Open air bar & lounge area • Outdoor dining area • Observation lounge with piano bar, Library & internet corner • Indoor dining area • Mini spa suite • Gym • Swimming platform with plunge pool.