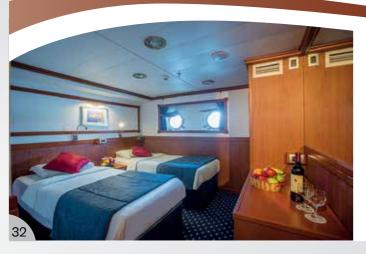

The Variety Cruises Small Ships

48-meter Galileo is a classic steel hull motor sailer, with spacious and well appointed interiors renovated in 2016.

At the main deck, a lounge area with an American bar leads into a warm and elegant dining room finished with wood and leather. Guests on Galileo enjoy the most a shaded outdoor deck area with an outdoor bar and the ship's sun deck equipped with sun beds and deckchairs. The Galileo's 25 outside guest cabins are located on Upper and Lower Decks, all with large portholes. Elegantly decorated, they have either twin or queen sized beds and bathrooms with showers en suite. All cabins are fully air-conditioned and offer storage space, radio music controls and telephones (for internal use).

## Facts at a glance:

V Ship Type: Motor Sailer

Length/Breadth/Draft in ft.: 157x32,8x9,2

Length/Breadth/Draft in m.: 48x10,5x2,8

✓ Cabins: 25. All cabins are located on upper and lower deck and feature large portholes
and portholes. They all have bathroom with shower, individually controlled A/C, piped
music, flat screen TV, telephone for internal use, mini safe, hairdryer, adapters (220V).