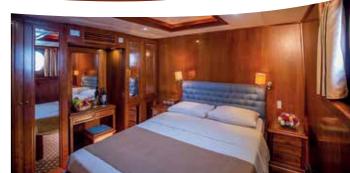

The Variety Cruises Small Ships

48-meter Galileo is a classic steel hull motor sailer, with spacious and well appointed interiors renovated in 2016.

At the main deck, a lounge area with an American bar leads into a warm and elegant dining room finished with wood and leather. Guests on Galileo enjoy the most a shaded outdoor deck area with an outdoor bar and the ship's sun deck equipped with sun beds and deckchairs. The Galileo's 25 outside guest cabins are located on Upper and Lower Decks, all with large portholes. Elegantly decorated, they have either twin or queen sized beds and bathrooms with showers en suite. All cabins are fully air-conditioned and offer storage space, radio music controls and telephones (for internal use).

## Facts at a glance:

V Ship Type: Motor Sailer

Length/Breadth/Draft in ft.: 157x32,8x9,2

Length/Breadth/Draft in m.: 48x10,5x2,8

✓ Cabins: 25. All cabins are located on upper and lower deck and feature large portholes
and portholes. They all have bathroom with shower, individually controlled A/C, piped
music, flat screen TV, telephone for internal use, mini safe, hairdryer, adapters (220V).