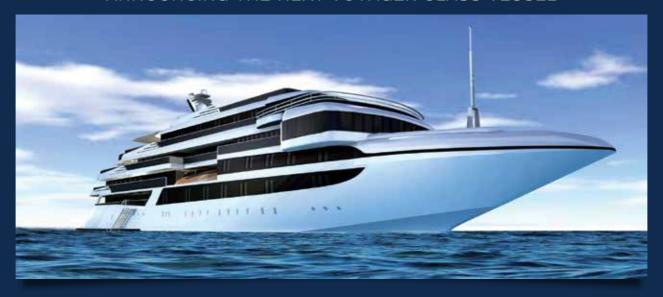

## ANNOUNCING THE NEXT VOYAGER CLASS VESSEL

## The Voyager Pride | 45 Cabins | Delivery 2018

45 staterooms | 5 categories • Length/Breadth/Draft in ft: 246x43x12 • Length/Breadth/Draft in mt: 75x13x3,6 • Sundeck with Jacuzzi • Open air bar & lounge area • Outdoor dining area • Observation lounge with piano bar, Library & internet corner • Indoor dining area • Mini spa suite • Gym • Swimming platform with plunge pool.