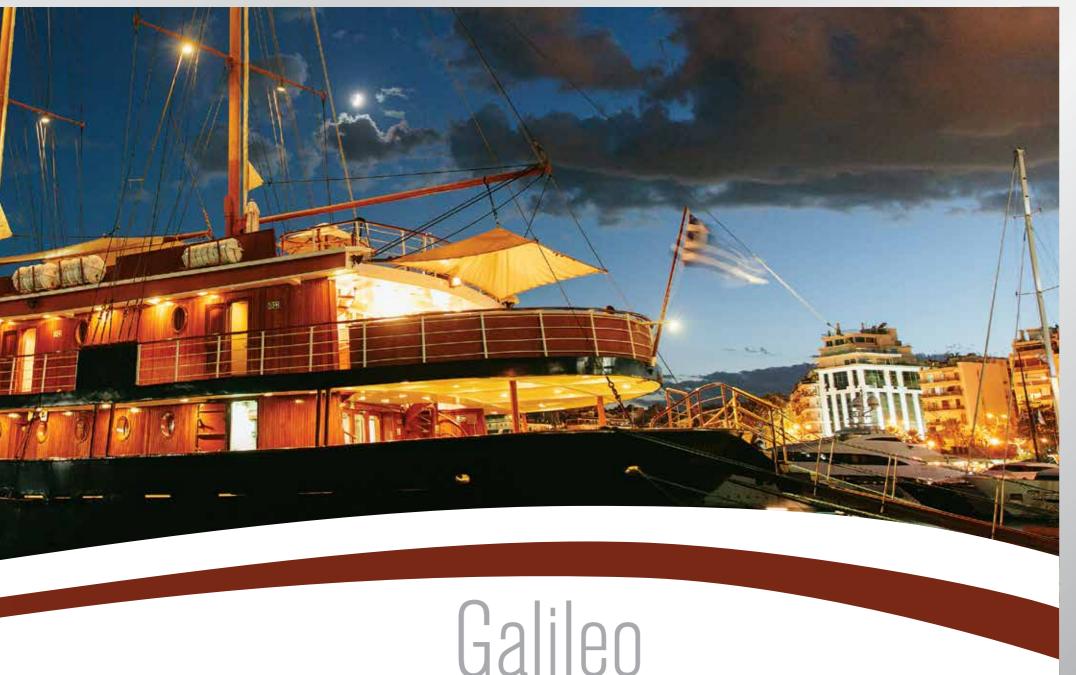

The Variety Cruises Small Ships

48-meter Galileo is a classic steel hull motor sailer, with spacious and well appointed interiors renovated in 2016.

At the main deck, a lounge area with an American bar leads into a warm and elegant dining room finished with wood and leather. Guests on Galileo enjoy the most a shaded outdoor deck area with an outdoor bar and the ship's sun deck equipped with sun beds and deckchairs. The Galileo's 25 outside guest cabins are located on Upper and Lower Decks, all with large portholes. Elegantly decorated, they have either twin or queen sized beds and bathrooms with showers en suite. All cabins are fully air-conditioned and offer storage space, radio music controls and telephones (for internal use).