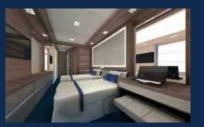

## ANNOUNCING THE NEXT VOYAGER CLASS VESSEL

## The Voyager Pride | 45 Cabins | Delivery 2018

45 staterooms | 5 categories • Length/Breadth/Draft in ft: 246x43x12 • Length/Breadth/Draft in mt: 75x13x3,6 • Sundeck with Jacuzzi • Open air bar & lounge area • Outdoor dining area • Observation lounge with piano bar, Library & internet corner • Indoor dining area • Mini spa suite • Gym • Swimming platform with plunge pool.