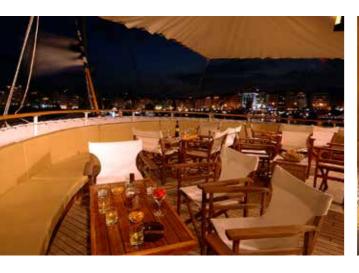

The Variety Cruises Small Ships

48-meter Galileo is a classic steel hull motor sailer, with spacious and well appointed interiors renovated in 2016.

At the main deck, a lounge area with an American bar leads into a warm and elegant dining room finished with wood and leather. Guests on Galileo enjoy the most a shaded outdoor deck area with an outdoor bar and the ship's sun deck equipped with sun beds and deckchairs. The Galileo's 25 outside guest cabins are located on Upper and Lower Decks, all with large portholes. Elegantly decorated, they have either twin or queen sized beds and bathrooms with showers en suite. All cabins are fully air-conditioned and offer storage space, radio music controls and telephones (for internal use).

▶ Public areas: Indoor Dining Area, bar & lounge, Outdoor bar, Reception, Sundeck with loungers and chairs. WI-FI (available at a charge).