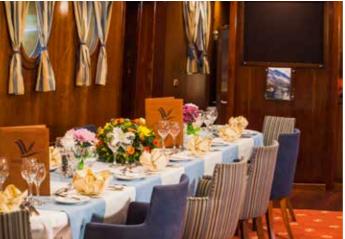

The Variety Cruises Small Ships

48-meter Galileo is a classic steel hull motor sailer, with spacious and well appointed interiors renovated in 2016.

At the main deck, a lounge area with an American bar leads into a warm and elegant dining room finished with wood and leather. Guests on Galileo enjoy the most a shaded outdoor deck area with an outdoor bar and the ship's sun deck equipped with sun beds and deckchairs. The Galileo's 25 outside guest cabins are located on Upper and Lower Decks, all with large portholes. Elegantly decorated, they have either twin or queen sized beds and bathrooms with showers en suite. All cabins are fully air-conditioned and offer storage space, radio music controls and telephones (for internal use).

▶ Public areas: Indoor Dining Area, bar & lounge, Outdoor bar, Reception, Sundeck with loungers and chairs. WI-FI (available at a charge).