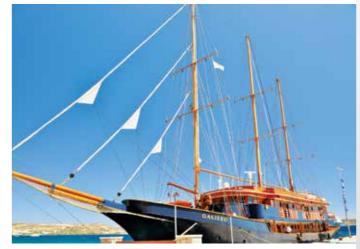

The Variety Cruises Small Ships

48-meter Galileo is a classic steel hull motor sailer, with spacious and well appointed interiors renovated in 2016.

At the main deck, a lounge area with an American bar leads into a warm and elegant dining room finished with wood and leather. Guests on Galileo enjoy the most a shaded outdoor deck area with an outdoor bar and the ship's sun deck equipped with sun beds and deckchairs. The Galileo's 25 outside guest cabins are located on Upper and Lower Decks, all with large portholes. Elegantly decorated, they have either twin or queen sized beds and bathrooms with showers en suite. All cabins are fully air-conditioned and offer storage space, radio music controls and telephones (for internal use).

MOTOR SAILER

## Facts at a glance:

V Ship Type: Motor Sailer

Length/Breadth/Draft in ft.: 157x32,8x9,2

Length/Breadth/Draft in m.: 48x10,5x2,8

✓ Cabins: 25. All cabins are located on upper and lower deck and feature large portholes
and portholes. They all have bathroom with shower, individually controlled A/C, piped
music, flat screen TV, telephone for internal use, mini safe, hairdryer, adapters (220V).