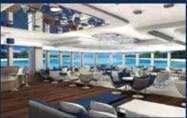

## ANNOUNCING THE NEXT VOYAGER CLASS VESSEL

## The Voyager Pride | 45 Cabins | Delivery 2018

45 staterooms | 5 categories • Length/Breadth/Draft in ft: 246x43x12 • Length/Breadth/Draft in mt: 75x13x3,6 • Sundeck with Jacuzzi • Open air bar & lounge area • Outdoor dining area • Observation lounge with piano bar, Library & internet corner • Indoor dining area • Mini spa suite • Gym • Swimming platform with plunge pool.