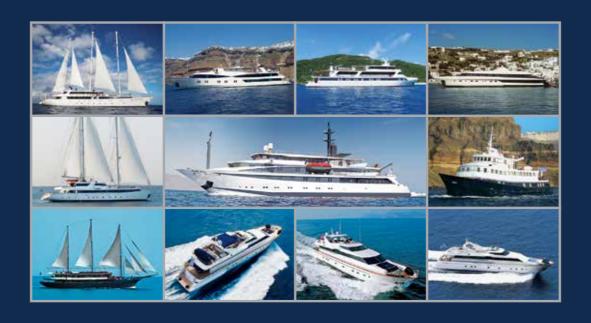

The Variety Cruises Small Ships

48-meter Galileo is a classic steel hull motor sailer, with spacious and well appointed interiors renovated in 2016.

At the main deck, a lounge area with an American bar leads into a warm and elegant dining room finished with wood and leather. Guests on Galileo enjoy the most a shaded outdoor deck area with an outdoor bar and the ship's sun deck equipped with sun beds and deckchairs. The Galileo's 25 outside guest cabins are located on Upper and Lower Decks, all with large portholes. Elegantly decorated, they have either twin or queen sized beds and bathrooms with showers en suite. All cabins are fully air-conditioned and offer storage space, radio music controls and telephones (for internal use).