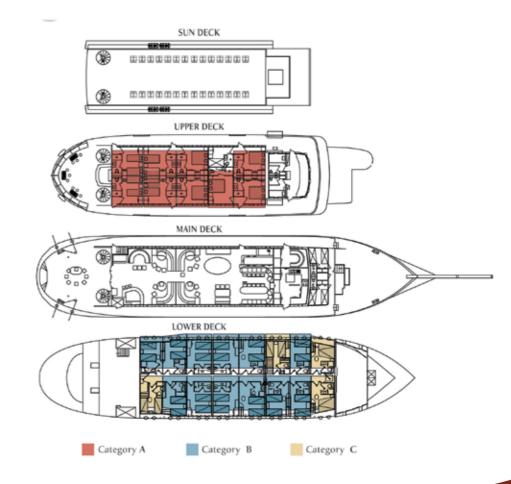

The Variety Cruises Small Ships

48-meter Galileo is a classic steel hull motor sailer, with spacious and well appointed interiors renovated in 2016.

At the main deck, a lounge area with an American bar leads into a warm and elegant dining room finished with wood and leather. Guests on Galileo enjoy the most a shaded outdoor deck area with an outdoor bar and the ship's sun deck equipped with sun beds and deckchairs. The Galileo's 25 outside guest cabins are located on Upper and Lower Decks, all with large portholes. Elegantly decorated, they have either twin or queen sized beds and bathrooms with showers en suite. All cabins are fully air-conditioned and offer storage space, radio music controls and telephones (for internal use).

## Facts at a glance:

V Ship Type: Motor Sailer

Length/Breadth/Draft in ft.: 157x32,8x9,2

Length/Breadth/Draft in m.: 48x10,5x2,8

✓ Cabins: 25. All cabins are located on upper and lower deck and feature large portholes
and portholes. They all have bathroom with shower, individually controlled A/C, piped
music, flat screen TV, telephone for internal use, mini safe, hairdryer, adapters (220V).