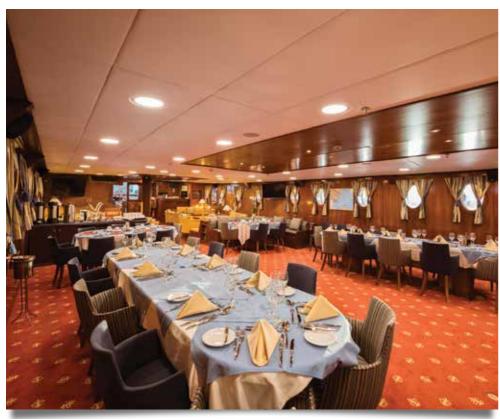

The Variety Cruises Small Ships

48-meter Galileo is a classic steel hull motor sailer, with spacious and well appointed interiors renovated in 2016.

At the main deck, a lounge area with an American bar leads into a warm and elegant dining room finished with wood and leather. Guests on Galileo enjoy the most a shaded outdoor deck area with an outdoor bar and the ship's sun deck equipped with sun beds and deckchairs. The Galileo's 25 outside guest cabins are located on Upper and Lower Decks, all with large portholes. Elegantly decorated, they have either twin or queen sized beds and bathrooms with showers en suite. All cabins are fully air-conditioned and offer storage space, radio music controls and telephones (for internal use).

▶ Public areas: Indoor Dining Area, bar & lounge, Outdoor bar, Reception, Sundeck with loungers and chairs. WI-FI (available at a charge).