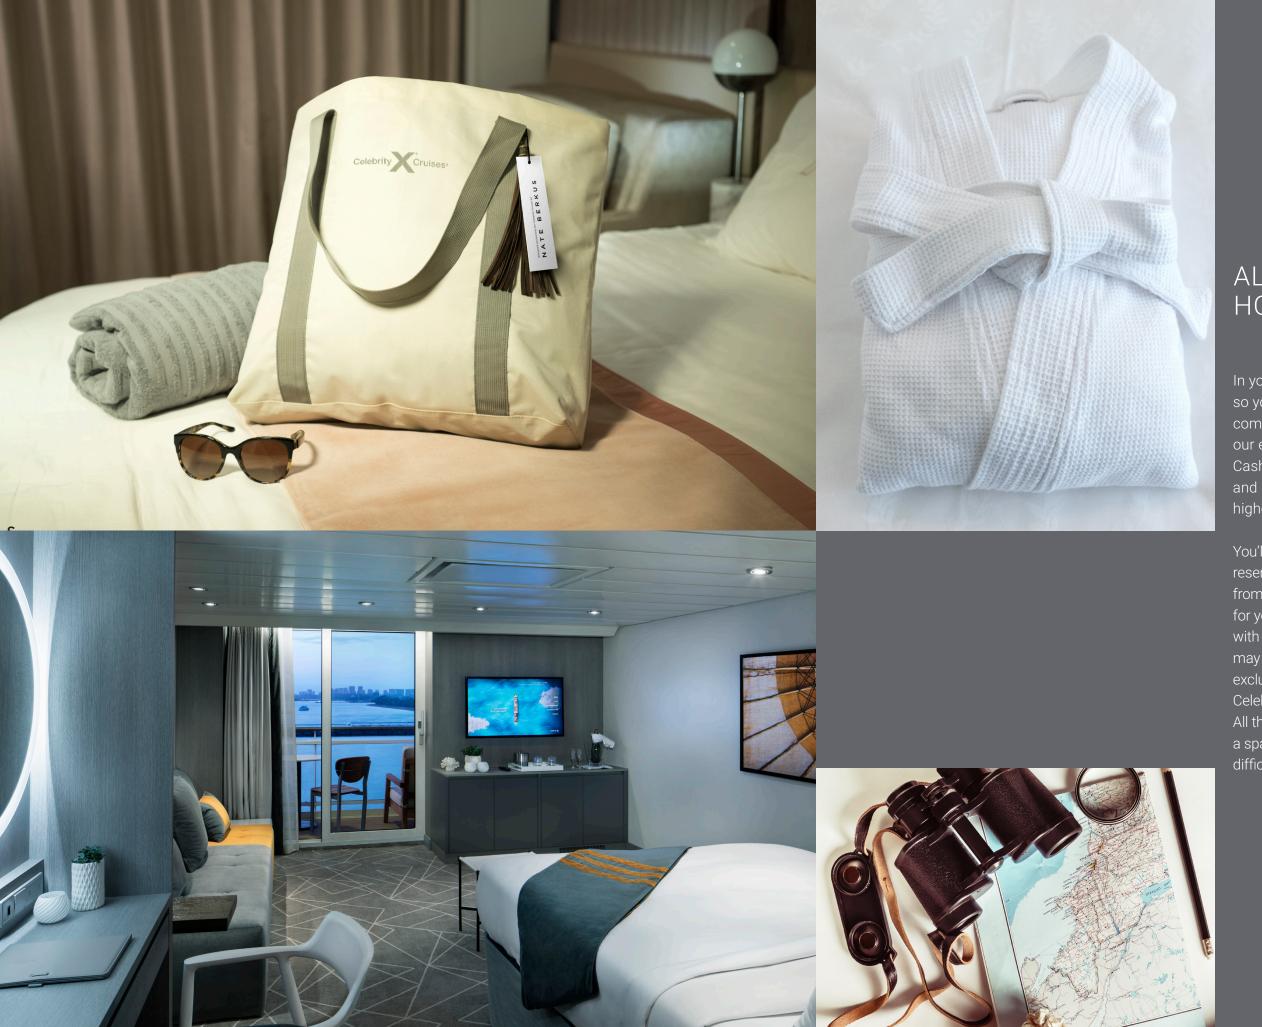

## ALL THE COMFORTS OF HOME—AND THEN SOME

In your suite, we want you to feel right at home, so you'll find everything you need to relax in total comfort from the premium furniture and loungers to our exclusive eXhale<sup>TM</sup> bedding, featuring a luxurious Cashmere<sup>SM</sup> mattress, to plush Frette robes, towels, and slippers. Even your bath amenities are of the highest quality to wrap you in luxury from head to toe.

You'll be entertained with large, flat-screen TVs and reserved seating for theater shows. Feel like sightseeing from your veranda? We have high quality binoculars for you to use. Need a bag to take your belongings with you to The Retreat Sundeck (or anywhere else you may be going)? For your convenience, we'll give you an exclusive tote bag, which aboard Celebrity Edge® and Celebrity Apex™ is custom designed by Nate Berkus. All the thoughtful details and luxurious elements create a space so comfortable and inviting, you may find it difficult to leave.