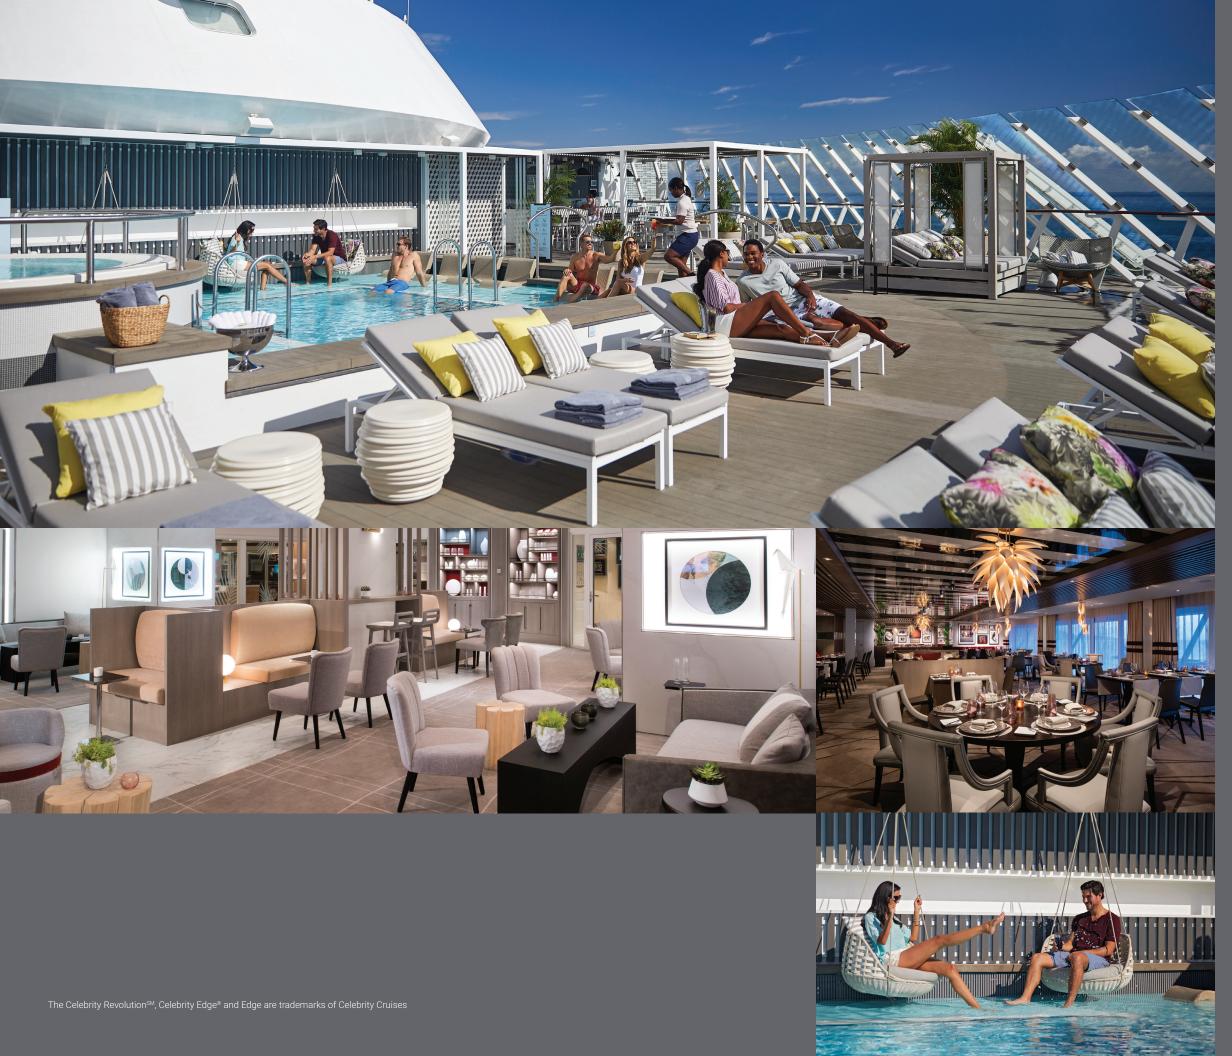

## ALL THE COMFORTS OF HOME—AND THEN SOME

In your suite, we want you to feel right at home, so you'll find everything you need to relax in total comfort from the premium furniture and loungers to our exclusive eXhale<sup>TM</sup> bedding, featuring a luxurious Cashmere<sup>SM</sup> mattress, to plush Frette robes, towels, and slippers. Even your bath amenities are of the highest quality to wrap you in luxury from head to toe.

You'll be entertained with large, flat-screen TVs and reserved seating for theater shows. Feel like sightseeing from your veranda? We have high quality binoculars for you to use. Need a bag to take your belongings with you to The Retreat Sundeck (or anywhere else you may be going)? For your convenience, we'll give you an exclusive tote bag, which aboard Celebrity Edge® and Celebrity Apex™ is custom designed by Nate Berkus. All the thoughtful details and luxurious elements create a space so comfortable and inviting, you may find it difficult to leave.

### SERVICES AND AMENITIES INCLUDED WITH EVERY SUITE

- Exclusive access to The Retreat® Sundeck\*
- Exclusive access to The Retreat Lounge\* or Michael's Club
- Exclusive access to Luminae at The Retreat, featuring Daniel Boulud's complimentary Signature Dishes
- Personalized butler service
- Dedicated concierge
- Flexibility to dine wherever you choose:
   Luminae, Main Restaurant, specialty restaurants, or in your suite
- Complimentary 24-hour in-suite dining, including full breakfast, lunch, and dinner

- Preferred seating in specialty restaurants
- Complimentary welcome bottle of champagne or sparkling wine
- Complimentary in-suite espresso and cappuccino
- Fresh fruit delivered upon request
- Priority check-in, departure, and port tendering/boarding
- Reserved theater seating on Evening Chic nights
- Celebrity's eXhale® bedding, featuring plush duvets, 100% pure cotton sheets, and a pillow menu to customize your night's sleep
- Premium bath amenities
- Plush bedroom slippers and 100% cotton bathrobes

#### **EXCLUSIVE TO SELECT SUITES**

SIGNATURE, ROYAL, PENTHOUSE, EDGE VILLA, REFLECTION, AND ICONIC SUITES

- Complimentary Premium Beverage Package
- Unlimited Xcelerate<sup>SM</sup> high-speed internet
- Complimentary water, soda, and beer stocked daily
- Unlimited lunch and dinner in all specialty restaurants\*
- Two complimentary bottles of premium spirits
- Bottled water daily
- VIP canapés
- Complimentary laundry service twice per cruise
- Priority luggage delivery