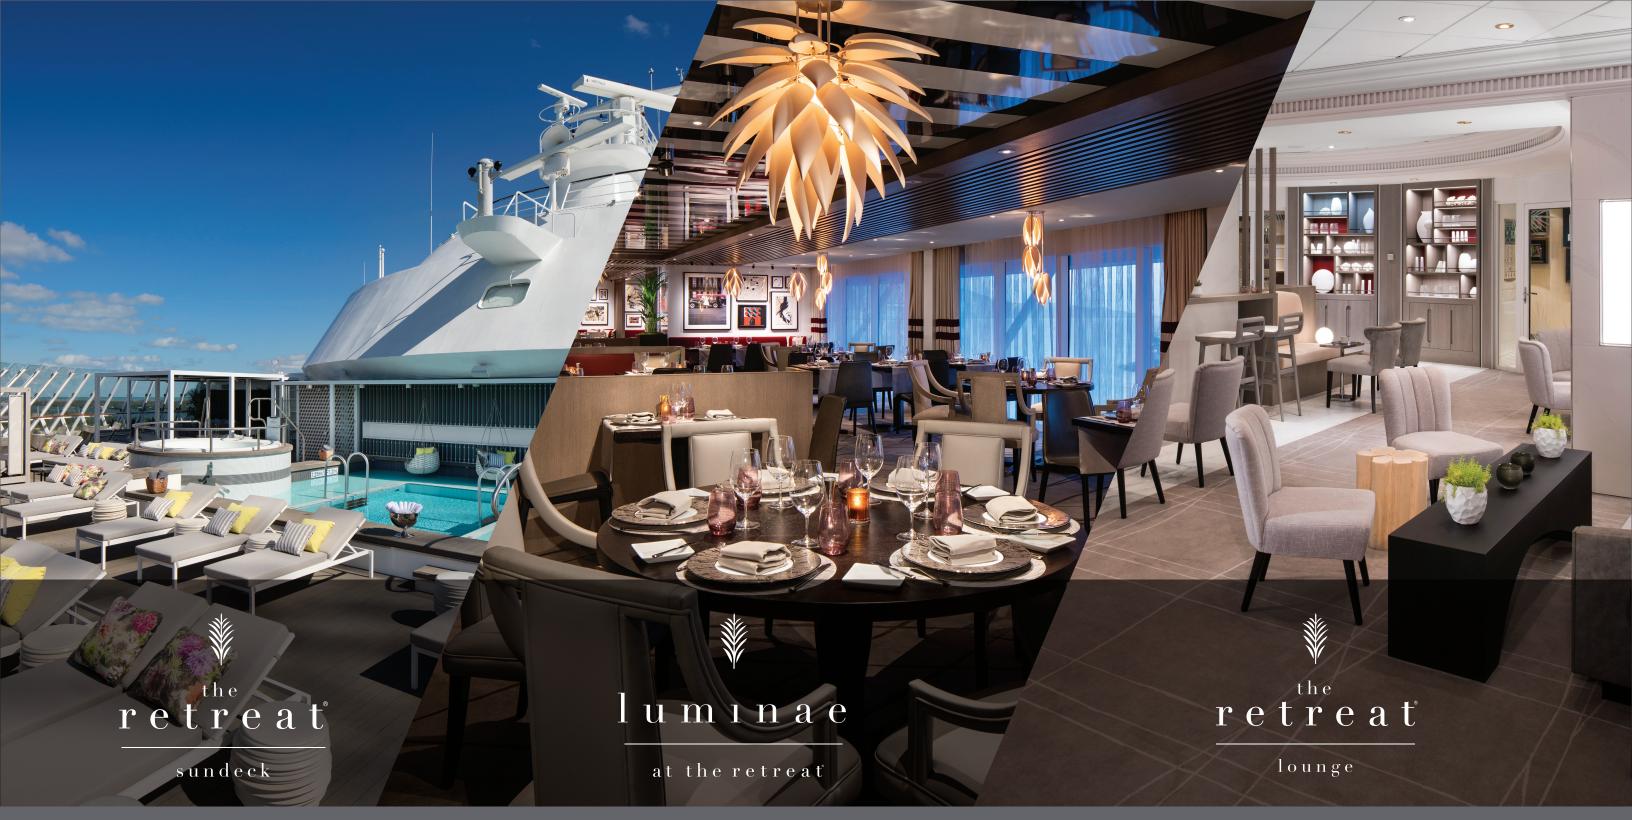

AN EXCLUSIVE RESTAURANT DESIGNED TO TANTALIZE YOUR TASTE BUDS—AND YOUR EYES

Luminae at The Retreat® boasts an exciting design concept. Boldly elegant, the interior is as distinctive as the cuisine you'll enjoy here. Not only is the restaurant exclusive, but so are its menus. Crafted by our Michelin-starred chefs, the modern, eclectic cuisine served in Luminae at The Retreat is not available anywhere else on board. This includes complimentary signatures dishes designed by Chef Daniel Boulud, our Global Culinary Brand Ambassador. Open for breakfast, lunch, and dinner, this mouthwatering restaurant is sure to satisfy even the most discerning palates.

### WHERE TO GO WHEN YOU WANT TO ESCAPE ON YOUR ESCAPE

The Retreat® Lounge is available 24/7, and inside, Kelly has created a warm and inviting space where you can enjoy complimentary beverages, gourmet bites, and a comfortable place to read the latest best-seller, catch up on current events, watch the big game, or just kick your feet up and relax. You'll also have access to an exclusive concierge who will make any arrangements you need—on board or off.

### SERVICES AND AMENITIES INCLUDED WITH EVERY SUITE

- Exclusive access to The Retreat® Sundeck\*
- Exclusive access to The Retreat Lounge\* or Michael's Club
- Exclusive access to Luminae at The Retreat, featuring Daniel Boulud's complimentary Signature Dishes
- Personalized butler service
- Dedicated concierge
- Flexibility to dine wherever you choose:
   Luminae, Main Restaurant, specialty restaurants, or in your suite
- Complimentary 24-hour in-suite dining, including full breakfast, lunch, and dinner