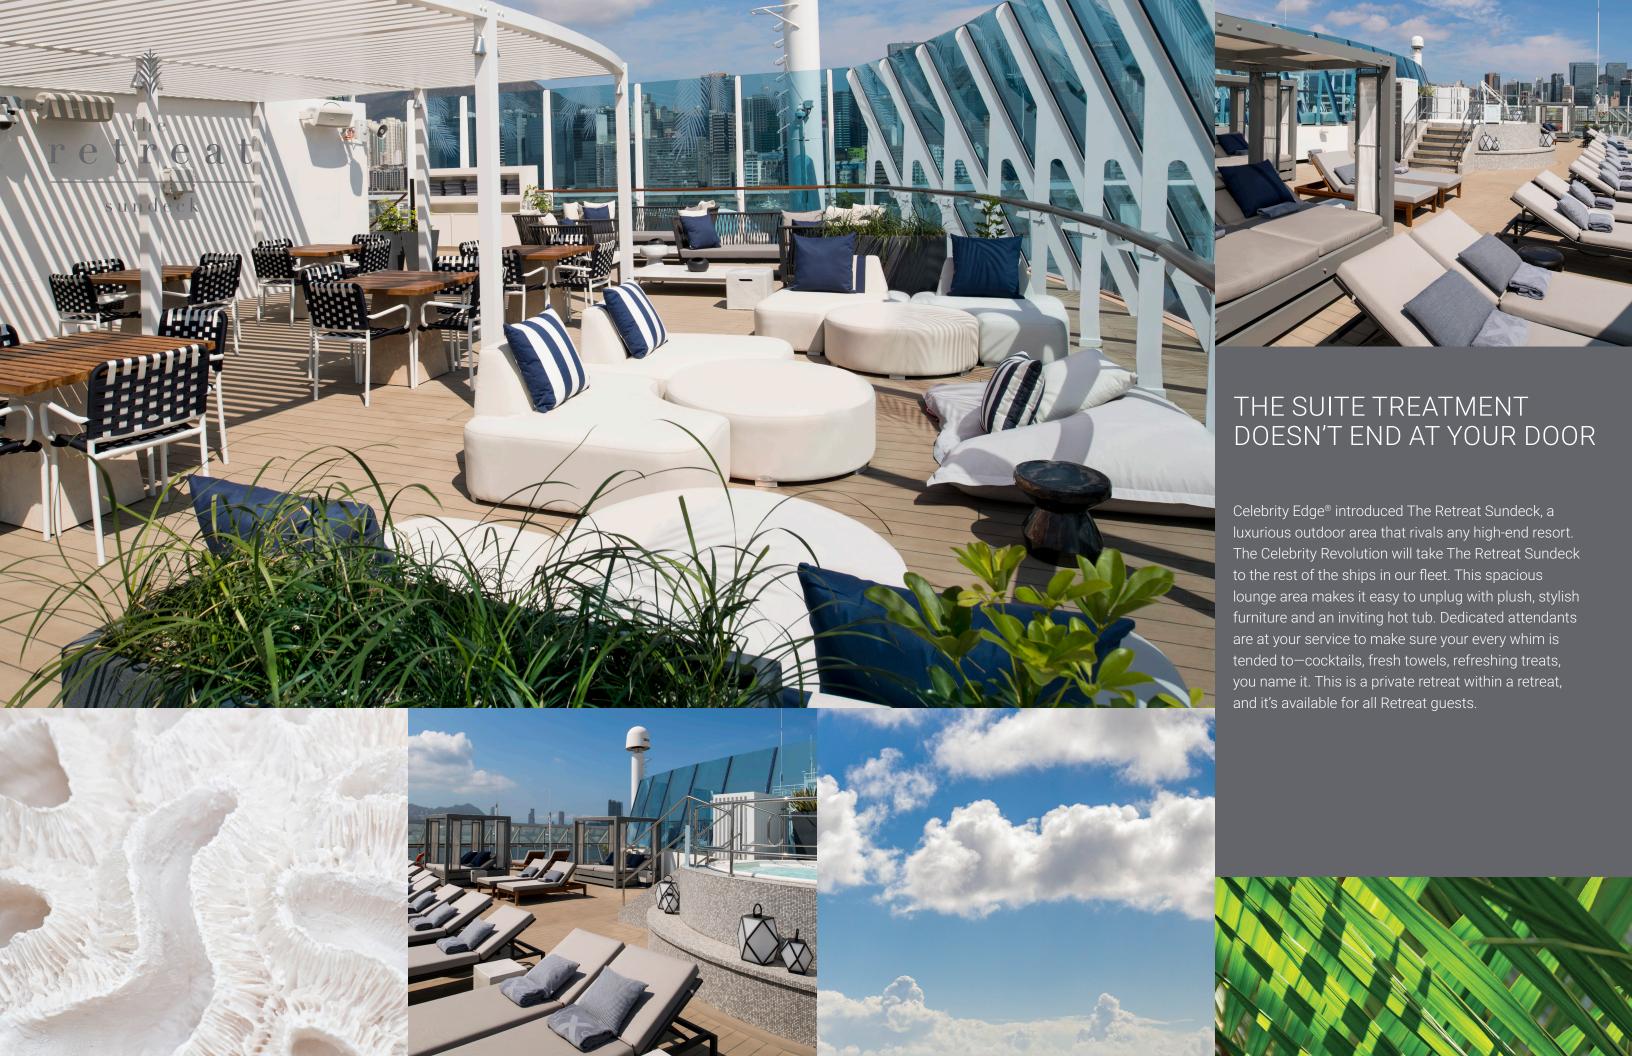

It isn't an amenity. It's our entire suite experience, and it's all available to every Retreat guest. In fact, we're the only premium cruise line to offer every Retreat guest a dedicated butler, a private restaurant, and an exclusive lounge. Celebrity Edge® first introduced The Retreat to the world, and now it's being incorporated into the rest of our fleet as part of our record-breaking \$500 million modernization.