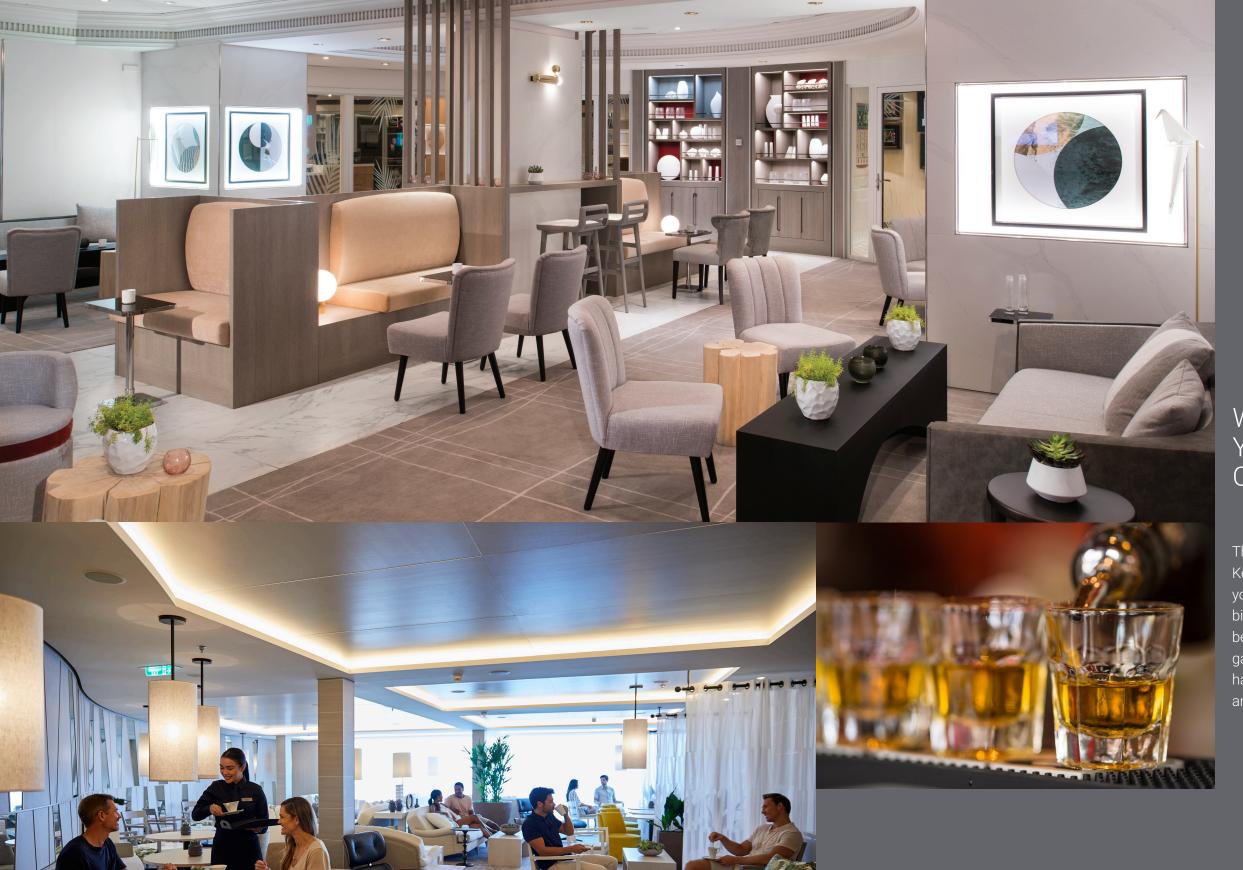

### WHERE TO GO WHEN YOU WANT TO ESCAPE ON YOUR ESCAPE

The Retreat® Lounge is available 24/7, and inside, Kelly has created a warm and inviting space where you can enjoy complimentary beverages, gourmet bites, and a comfortable place to read the latest best-seller, catch up on current events, watch the big game, or just kick your feet up and relax. You'll also have access to an exclusive concierge who will make any arrangements you need—on board or off.